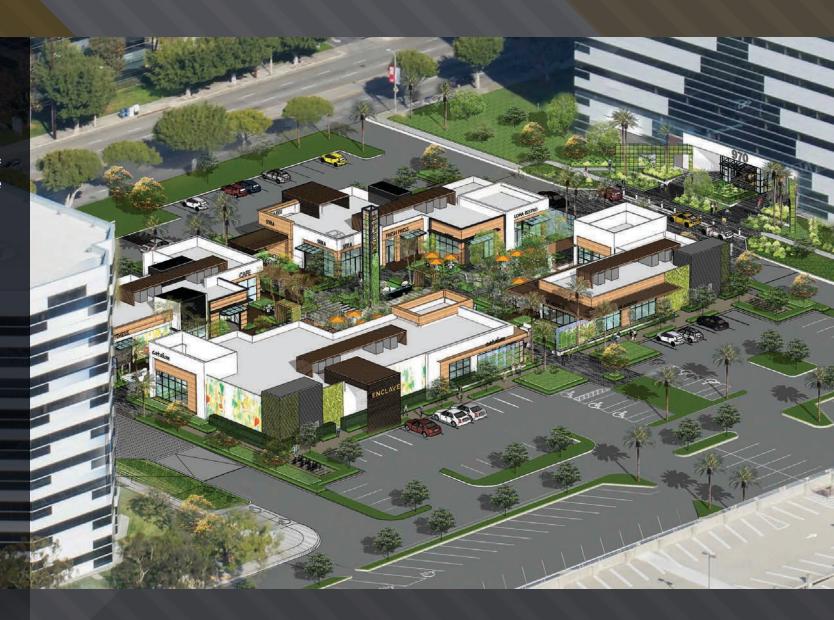

# #IENCLAVE

#### PREMIER LIFESTYLE DESTINATION

970 - 990 W 190th STREET, LOS ANGELES, CA

## HIGHLIGHTS

Approximately 500k square feet of Class A office space

Approximately 20k square feet of curated restaurants

Approximately
20k square feet of
collaborate
outdoor space

### CREATIVE OFFICE DESTINATION

Companies today are looking to stand out among the crowd with an office that fits the ethos of their brand and inspires innovation amongst their employees. The Enclave is an office environment that provides tenants with the amenities necessary to attract and retain talented employees, helping to turn the workplace into an engaging and collaborative experience that gives the feeling of being surrounded by like - minded individuals.