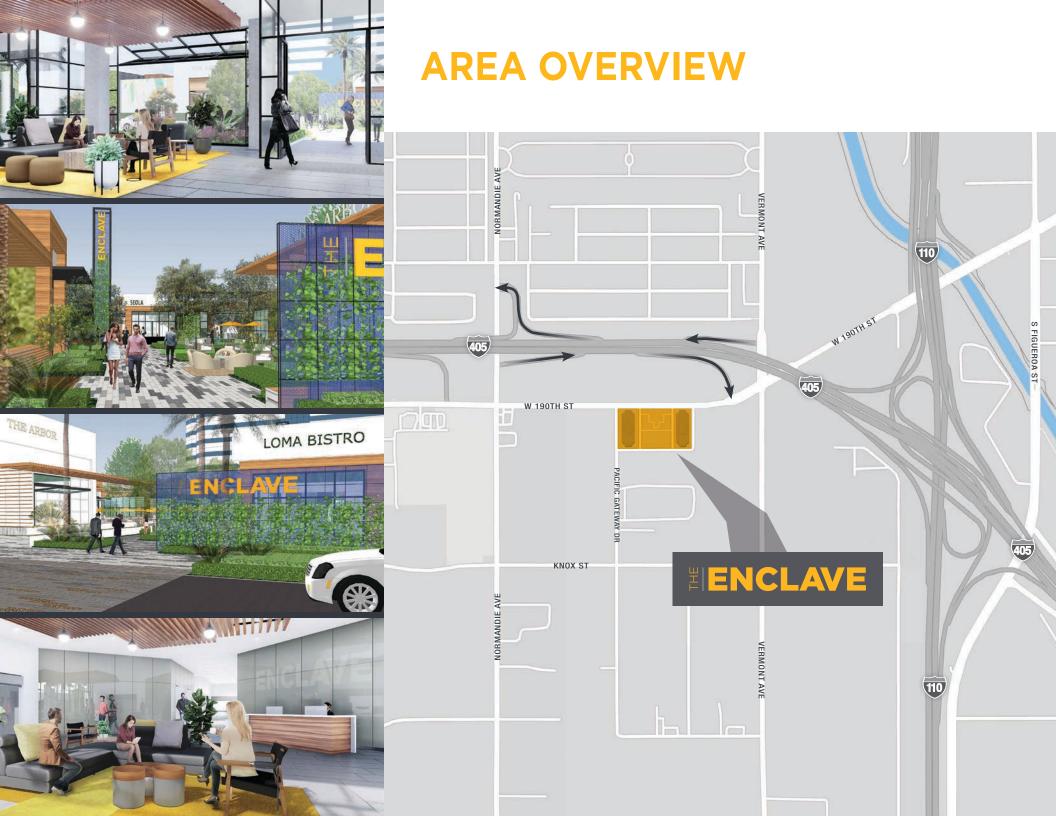

# #IENCLAVE

## HIGHLIGHTS

Approximately 500k square feet of Class A office space

Approximately 20k square feet of curated restaurants

Approximately
20k square feet of
collaborate
outdoor space